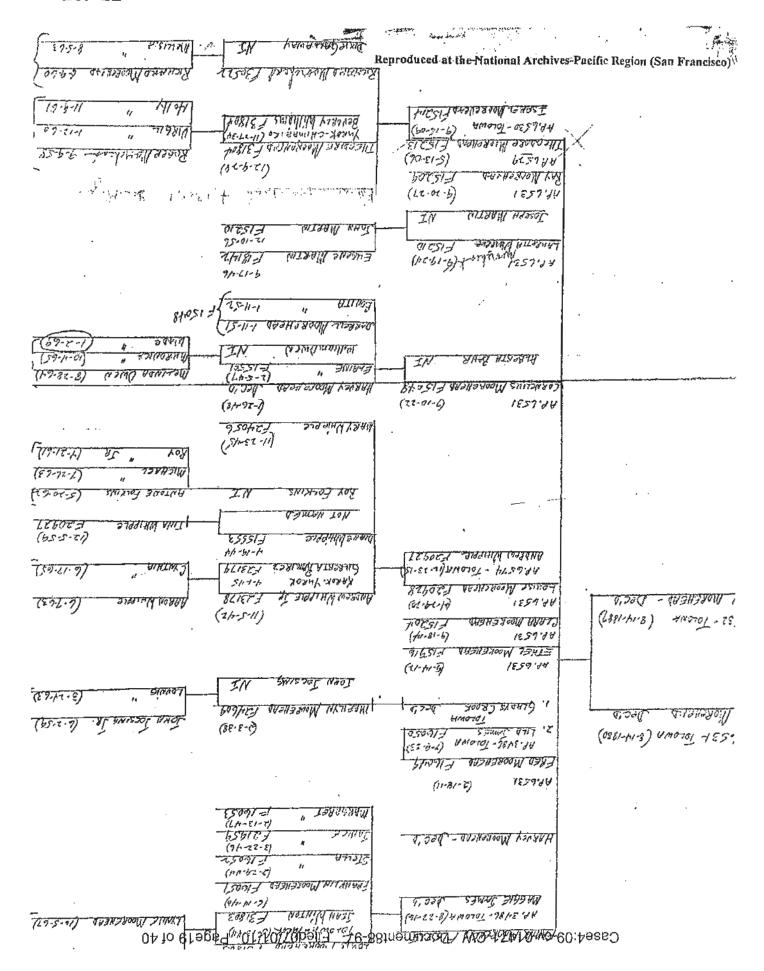

## Demand for Production No. 10:

Each DOCUMENT PERTAINING TO the membership of BIG LAGOON RANCHERIA.

## Demand for Production No. 11:

Each DOCUMENT PERTAINING TO a constitution for BIG LAGOON RANCHERIA.

## Demand for Production No. 12:

Each DOCUMENT PERTAINING TO the relationship between BIG LAGOON RANCHERIA and the YUROK TRIBE.

## Demand for Production No. 17:

Each DOCUMENT PERTAINING TO the person known as Lila Williams and her status as a member of an Indian tribe.

## Demand for Production No. 18:

Each DOCUMENT PERTAINING TO the person known as Lila Williams and whether the Indian tribe of which she was a member, if any, was under federal jurisdiction in 1934.

Demand for Production No. 19:

Each DOCUMENT PERTAINING TO the person known as Lila Williams and whether at any time any agency of the United States granted her, or any of her lineal descendants, authority to OCCUPY the 9 ACRES.

## Demand for Production No. 20:

Each DOCUMENT PERTAINING TO the person known as Lila Williams and whether at any time any agency of the United States granted her, or any of her lineal descendants, authority to OCCUPY the 11 ACRES.

## Demand for Production No. 21:

Each DOCUMENT PERTAINING TO the person known as Tom Williams and his status as a member of an Indian tribe.

## Demand for Production No. 22:

Each DOCUMENT PERTAINING TO the person known as Tom Williams and whether the Indian tribe of which he was a member, if any, was under federal jurisdiction in 1934.

## Demand for Production No. 23:

Each DOCUMENT PERTAINING TO the person known as Tom Williams and whether at any time any agency of the United States granted him, or any of his lineal descendants, authority to OCCUPY the 9 ACRES.

## Demand for Production No. 25:

Each DOCUMENT PERTAINING TO the person known as Beyerly Moorehead and her status as a member of an Indian tribe.

## Demand for Production No. 26:

Each DOCUMENT PERTAINING TO the person known as Beverly Moorehead and whether the Indian tribe of which she was a member, if any, was under federal jurisdiction in 1934.

## Demand for Production No. 27:

Each DOCUMENT PERTAINING TO the person known as Beverly Moorehead and whether at any time any agency of the United States granted her, or any of her lineal descendants, authority to OCCUPY the 9 ACRES.

## Demand for Production No. 28:

Each DOCUMENT PERTAINING TO the person known as Beverly Moorehead and whether at any time any agency of the United States granted her, or any of her lineal descendants, authority to OCCUPY the 11 ACRES.

## Demand for Production No. 29:

Each DOCUMENT PERTAINING TO the person known as Ted Moorehead and his status as a member of an Indian tribe.

Correct 0009-cov-001/47711-COM/ IDenoumeent 848-529 | Hit leed 0027/2061/110 | Fragge 1/23 off 1/134